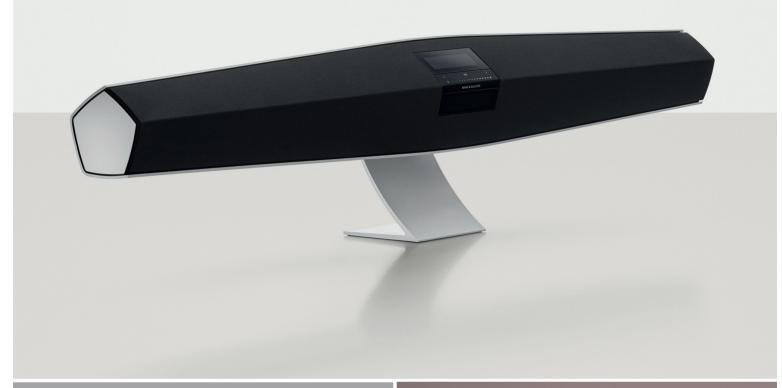

# MUSIC TAKES YOU PLACES

BeoSound 35 is a high-end wireless speaker and all-in-one multiroom music system with an easy-to-use touch interface and integrated access to music and radio streaming services. Elegantly crafted from aluminium, BeoSound 35 is designed to fill the entire room with a well-balanced sound, whether placed on a table or a wall. The pentagonal circumference allows you to cleverly tilt the music system for convenient access, so wherever you place it, you will easily be able to directly touch and control it.