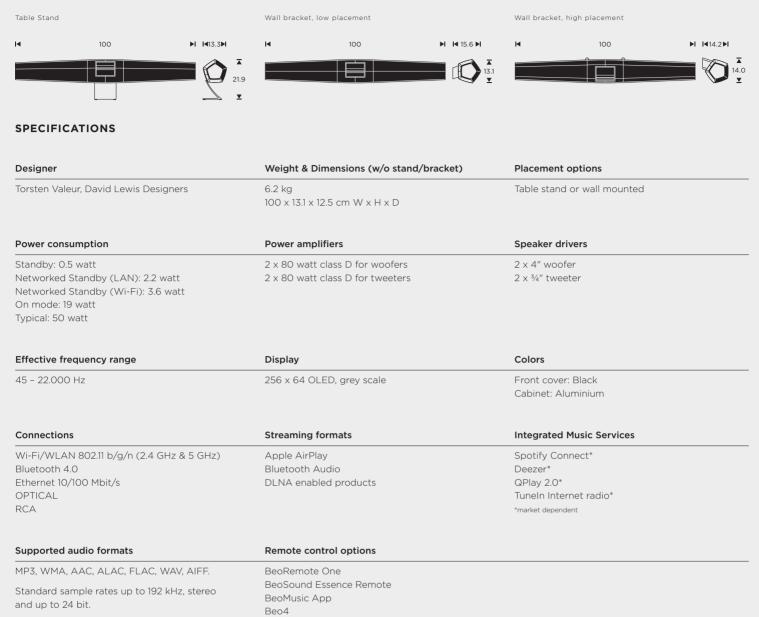

### MEASUREMENTS

in cm

#### bang-olufsen.com/beosound-35

WMA lossless is not supported