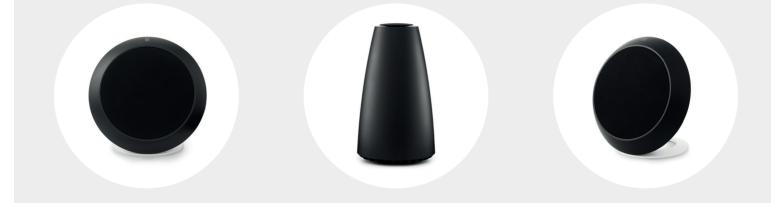

## SPECIFICATIONS

| Designer                                  |                                                                                                                         | Dimensions W x H x D                                                | Weight                                                     |
|-------------------------------------------|-------------------------------------------------------------------------------------------------------------------------|---------------------------------------------------------------------|------------------------------------------------------------|
| Torsten Valeur from David Lewis Designers |                                                                                                                         | Satellite speakers hanging:<br>Ø 15.8 x 6 cm, 15.8 x 7.5 cm         | Satellite speakers:<br>0.8 kg each                         |
|                                           |                                                                                                                         | Satellite speakers standing: 15.8 x 11.6 cm                         | Subwoofer: 10.5 kg                                         |
|                                           |                                                                                                                         | Subwoofer: Ø 29.3 x 51.1 cm                                         | Connection hub: 0.27 kg                                    |
|                                           |                                                                                                                         | Connection hub: W 15.0 x D 15.0 x H 4.0 cm                          |                                                            |
| Power consumption                         |                                                                                                                         | Power amplifiers                                                    | Driver units                                               |
| Subwoofer:                                | Typical: 125 watt<br>Standby: 0.4 watt                                                                                  | Satellite speakers:<br>2 x 140 watt class D placed in the subwoofer | Satellite speakers:<br>2.5″ x treble / midrange            |
| Connection<br>hub:                        | Typical: 2.1 watt<br>Standby: 0.4 watt                                                                                  | Subwoofer: 280 watt class D                                         | Subwoofer: 8″ x bass driver                                |
| Effective frequency range                 |                                                                                                                         | Cabinet principle                                                   | Room adaptation                                            |
| 20 - 20.000 Hz                            |                                                                                                                         | Satellite speakers: Closed box                                      | Manual position switch:<br>wall, corner, and free standing |
|                                           |                                                                                                                         | Subwoofer: Ported                                                   |                                                            |
| Connections                               |                                                                                                                         | Placement options                                                   | Colors                                                     |
| Subwoofer:                                | Powerlink in                                                                                                            | Table stand and wall bracket                                        | True Black                                                 |
| Connection<br>hub:                        | Optical in (Toslink)<br>Optical in (Mini-Toslink) / Analogue<br>3.5 mm jack (combined)<br>Powerlink in<br>Powerlink out |                                                                     |                                                            |

## In the box

Subwoofer, 2 satellites with covers, Mains cables, 2 speaker cables (6.0 m each), Connection hub, Powerlink cable (4.0 m), 2 table stands, 2 wall brackets, Quick Start guide