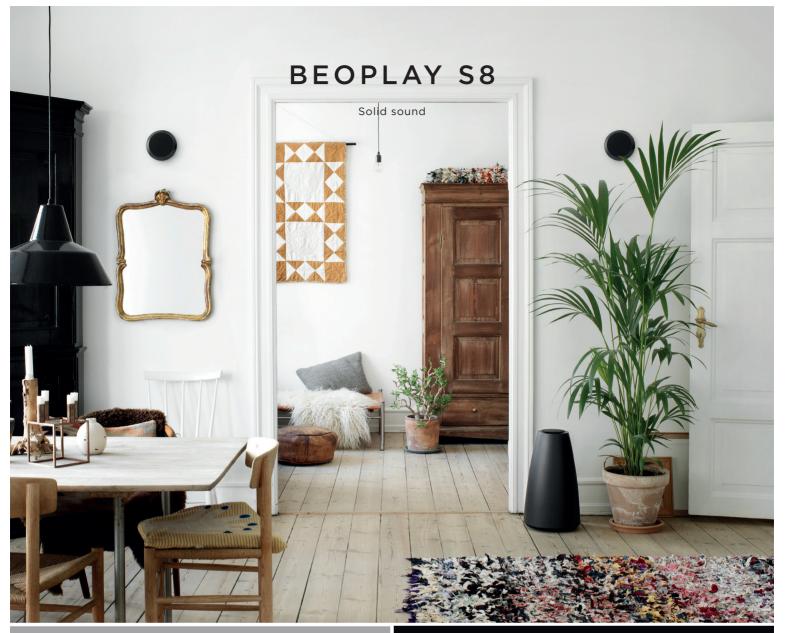

# SOLID SOUND AND STYLISH CURVES

BeoPlay S8 is an excellent combination of small, attractive physics, great sound performance and a truly unique design. Highly flexible and compact for maximum adaptability, and featuring hasslefree connection to your TV and audio source. BeoPlay S8 has a powerful and precise subwoofer and two satellite speakers that are hand-tuned by the acoustics department to give you the Bang & Olufsen Signature Sound; honest and clean the way the artist intended it. The craftsmanship of the speaker is best in class – with premium quality materials like pearlblasted aluminium bringing both acoustic stability and overall solidity.