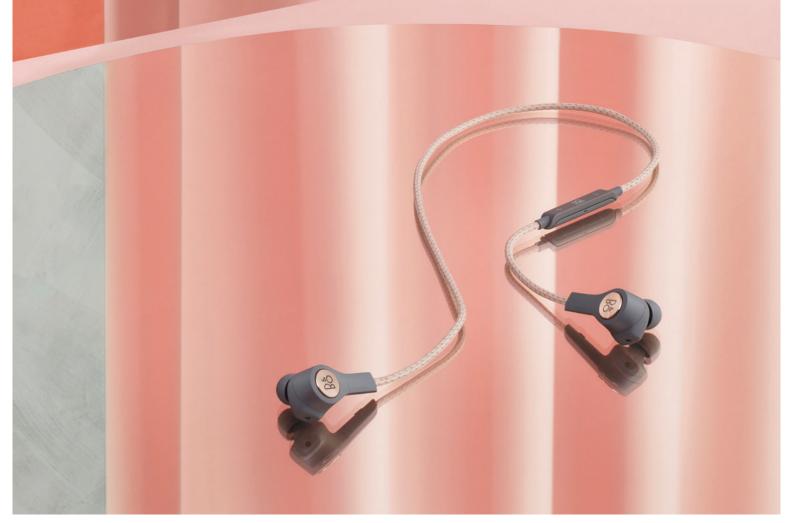

## WIRES REMOVED. INSPIRATION ADDED

Designed for music lovers with an active lifestyle, the H5 is the first wireless earphones launched by B&O PLAY.

For seamless integration into an active everyday life, Beoplay H5, together with Beoplay App, enables a variety of preset sound profiles to deliver best-in-class sound experience in all situations.

## **SPECIFICATIONS**

| Designer                                                     |                                                                                   | Dimensions                                                             | Weight                                                           |  |
|--------------------------------------------------------------|-----------------------------------------------------------------------------------|------------------------------------------------------------------------|------------------------------------------------------------------|--|
| Jakob Wagner                                                 |                                                                                   | 39 mm x 28 mm x 23.5 mm<br>1.5" x 1.1" x 0,9"                          | 18 g                                                             |  |
| Headphone type                                               |                                                                                   | Cable (Attaching Earbuds)                                              | Remote                                                           |  |
| Wireless in-ear                                              |                                                                                   | 52 cm / 20.5"                                                          | 3 control buttons and microphone                                 |  |
| Wireless Connectivity                                        |                                                                                   | USB Charging Cube                                                      | Driver Type                                                      |  |
| Bluetooth 4.2<br>Supports aptX and AAC codecs                |                                                                                   | Weight: 44 g / 0.10 pounds USB cable<br>length: 125 cm / 49"           | Dynamic                                                          |  |
| Microphone                                                   |                                                                                   | Driver                                                                 | Impedance                                                        |  |
| Omnidirectional                                              |                                                                                   | 6.4 mm                                                                 | 16 Ohm                                                           |  |
|                                                              | icy Range                                                                         | Sensitivity                                                            | Battery                                                          |  |
| 20 - 20,000 Hz                                               |                                                                                   | 90dB SPL +/-3dB, ref 1Vrms at 1kHz Note:<br>Bluetooth mode 1mW at 1kHz | Two rechargeable Lithium-Ion batteries<br>(one in each earpiece) |  |
|                                                              |                                                                                   |                                                                        | Capacity: 50 mAh each                                            |  |
|                                                              |                                                                                   |                                                                        | Up to 5 hours playtime*<br>Charging time: approximately 2 hours  |  |
| Colors                                                       |                                                                                   |                                                                        |                                                                  |  |
| I Bla                                                        | ack 🕒 Dusty Rose                                                                  | Moss Green                                                             | Charcoal Sand                                                    |  |
| Features                                                     | s                                                                                 |                                                                        |                                                                  |  |
| Wireless Bang & Olufsen Signature Sound for life on the move |                                                                                   |                                                                        |                                                                  |  |
| O                                                            | O Adaptive sound profile to fit your activity - via the Beoplay App               |                                                                        |                                                                  |  |
| 0                                                            | Comfortable on the long run (and the short ones)                                  |                                                                        |                                                                  |  |
| •                                                            | Designed to be out and about - splash and dust resistant                          |                                                                        |                                                                  |  |
|                                                              | Magnetic earphones click together around your neck, so Beoplay H5 is always handy |                                                                        |                                                                  |  |
|                                                              |                                                                                   |                                                                        |                                                                  |  |
| 9                                                            | Quick and easy charging with the magnetic charging cube                           |                                                                        |                                                                  |  |
| In the Box:<br>Beoplay H5<br>Carrying Pouch<br>Charger       |                                                                                   |                                                                        |                                                                  |  |