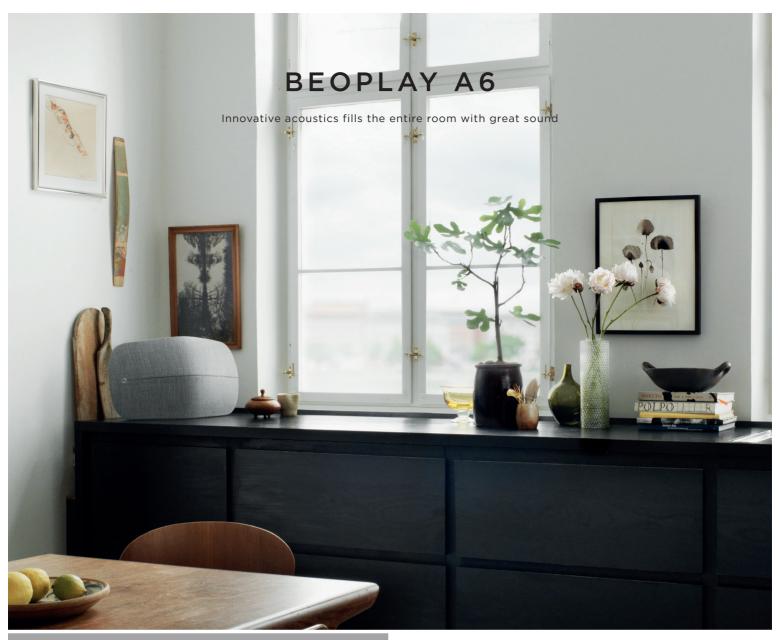

# FULLY FLEXIBLE, TO FIT YOUR STYLE AND DAILY HABITS

BeoPlay A6 is a premium one-point music system with a well balanced sound profile designed to fill the entire room with a wide-staged sound. It features an intuitive touch interface, flexible design and placement options, easy connectivity with mobile devices and integrated access to music streaming. Designed to fit an ever-changing daily life where everything and everyone are in motion, BeoPlay A6 gives you flexibility to live with music the way you want to, and the opportunity to experience an ambient sound that fills all corners of a room.