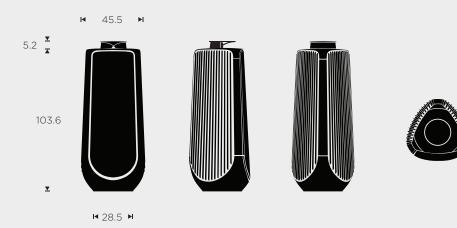

# FOR THE SOUND ENTHUSIAST

From the magical moment the Acoustic Lens majestically ascents, discreetly opening up to face the audience, you know the stage is set for an extraordinary performance

BeoLab 50 is our high-end active loudspeaker blending radical audio technology, elegant aesthetics and meticulous craftsmanship. Tailored and truly ear-catching performance for all the ways you enjoy sound in the home: Sweet spot music listening, unforgettable house parties and cinematic experiences par excellence.



#### **MEASUREMENTS**

in cm



#### **SPECIFICATIONS**

| Designer                                                                                | Weight                                                                                                                                                  | Placement                                                                                  |
|-----------------------------------------------------------------------------------------|---------------------------------------------------------------------------------------------------------------------------------------------------------|--------------------------------------------------------------------------------------------|
| Noto GmbH                                                                               | 61