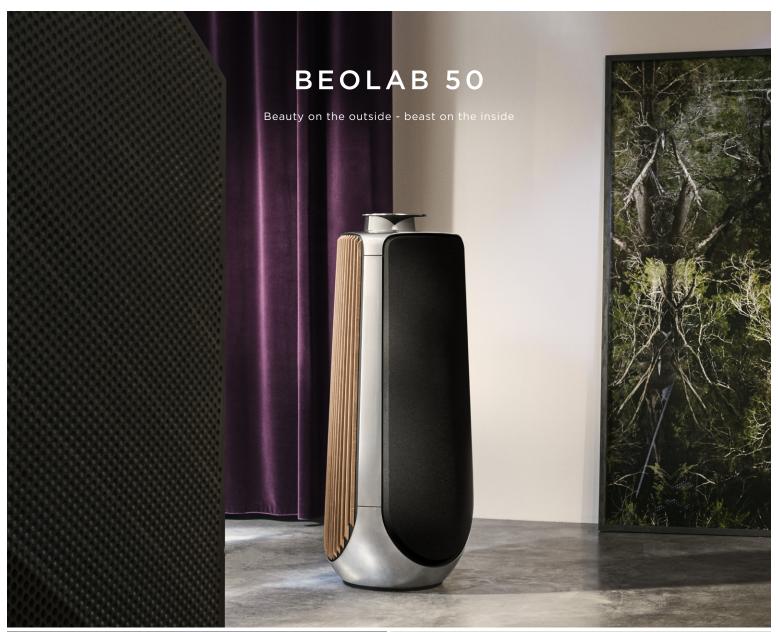

# FOR THE SOUND ENTHUSIAST

From the magical moment the Acoustic Lens majestically ascents, discreetly opening up to face the audience, you know the stage is set for an extraordinary performance

BeoLab 50 is our high-end active loudspeaker blending radical audio technology, elegant aesthetics and meticulous craftsmanship. Tailored and truly ear-catching performance for all the ways you enjoy sound in the home: Sweet spot music listening, unforgettable house parties and cinematic experiences par excellence.

## Acoustic Lens Technology with directional sound beam control

On top of BeoLab 50 you find the motorized acoustic lens, which appears when the loudspeaker is switched on. The side 'cheeks' adjusts to wide or narrow, when you apply the unique Beam Width control, which decides whether you are having a sweet spot listening experience (narrow Beam Width) or are going for a wider sound dispersion aiming at multiple listening positions in front of the speaker (wide Beam width).