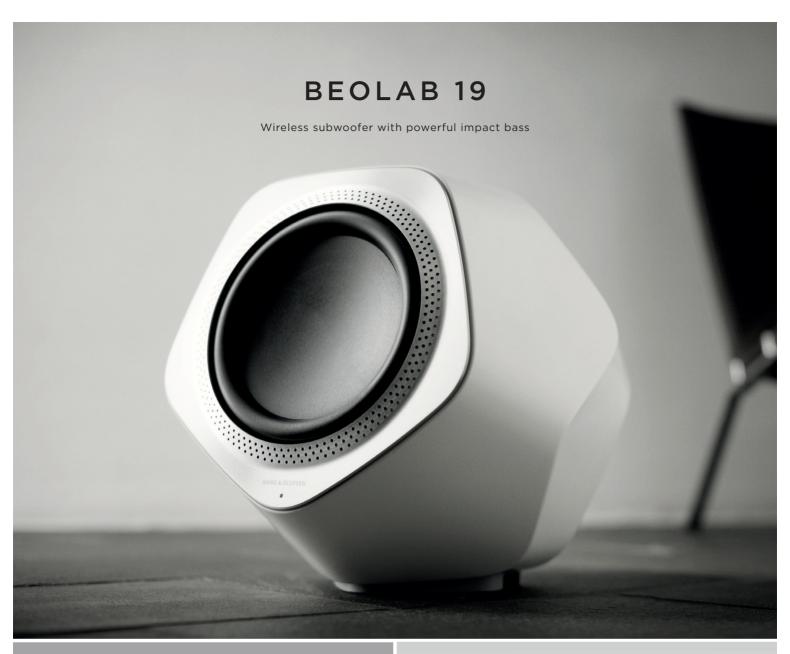

# A POWERHOUSE WITH STYLE

BeoLab 19 delivers exceptional bass and will enhance the mood and depth of both a stereo and a cinematic experience, while the distinctive lines and dynamic elegance channel the raw impact of its stunning power.

To top it off, the freedom of wireless simplicity allows you to find the perfect spot for Beol ab 19 in your home.

#### **Acoustic Balance Principle**

Unlike traditional subwoofers, BeoLab 19 remains incredibly still by balancing the vibrations of the two speakers drivers to cancel each other out.