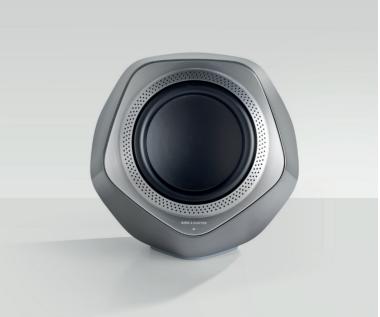

### **SPECIFICATIONS**

| Designer      | Placement options     |            | Weight                                                                                       |
|---------------|-----------------------|------------|----------------------------------------------------------------------------------------------|
| Jacob Wagner  | Floor                 |            | 13,7 kg                                                                                      |
| Drivers       | Amplifiers            |            | Wireless compatibility                                                                       |
| 2 x 8" woofer | 2 x 160 watt, Class D |            | BeoVision 11, BeoVision Avant, BeoLab Transmitter 1, and any WiSA-compliant TV or AV system. |
| Colors        |                       |            |                                                                                              |
|               | •                     |            |                                                                                              |
|               | Black                 | White Grey |                                                                                              |